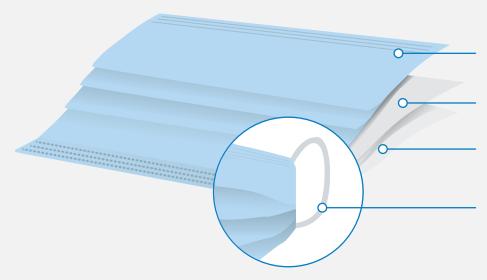

# PHYSICAL CONFIGURATION AND DESCRIPTION

- 3 layers of media combined with two earloops
- Packed 50 masks per box (Box dimensions: 7.5" x 4" x 3.5")
- Mask Dimension: 175mm x 95mm

## **MATERIALS**

### **BLUE SPUNBOND OUTER LAYER**

for distinction and protection

#### **MELTBLOWN INNER LAYER**

for optimal filtration and breathability

#### WHITE SPUNBOND INNER LAYER

for softness and comfort

#### **EARLOOPS**

crafted from 70% polyester and 30% spandex material for comfort and versatility