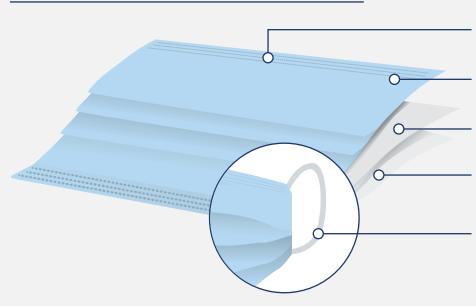

## PHYSICAL CONFIGURATION AND DESCRIPTION

- 3 layers of non-woven spunbond and meltblown media combined with nose bridge and two ear loops
- Mask Dimension: 175mm x 95mm

#### NOSE PIECE

Plastics coated, iron core for customizable fit

**BLUE SPUNBOND OUTER LAYER** for distinction and protection

**MELTBLOWN INNER LAYER** for optimal filtration and breathability

\_EVEL

WHITE SPUNBOND INNER LAYER for softness and comfort

#### EARLOOPS

crafted from 70% polyester and 30% spandex material for comfort and versatility